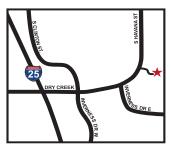

# South Denver Address:

145 Inverness Drive East, Ste. 150 Englewood, CO 80112

#### **Directions from I-25:**

Exit I-25 at Dry Creek Rd, head East. Follow Dry Creek Rd for approximately ½ mile and make the first right after the Inverness Drive East intersection into the parking lot. The building will be directly ahead.