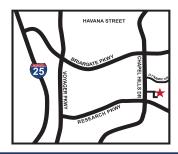

# Colorado Springs Address:

2430 Research Pkwy, Ste. 105 Colorado Springs, CO 80920

# **Directions from I-25:**

Exit at Briargate Pkwy, head East. Turn right onto Chapel Hills Dr. Continue past Dynamic Dr. and turn left into the parking lot and continue straight. Make another right into the building's parking lot.