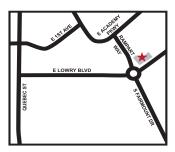

Denver Address:

8101 E. Lowry Blvd., Ste. 120 Denver, CO 80230

### **Directions from Quebec & Alameda:**

Go north on Quebec St. and then east on E Lowry Blvd. Continue to the roundabout, take the 3rd exit onto Rampart Way and make a right into the parking lot followed by another right into the center parking lot.